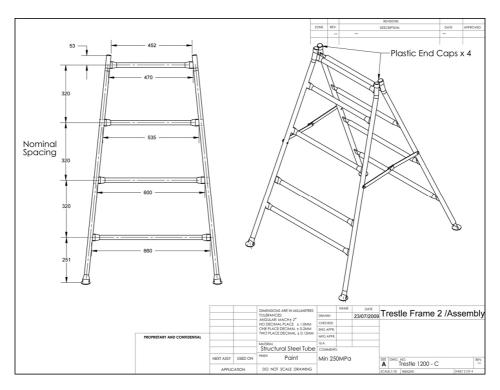

## **CERTIFICATE**

Date: 31 January 2012

Client: Wallboard Tool Company Pty Ltd

30 Leda Drive

West Burleigh, QLD 4219

Attention: Mr Jim Swain, Sales Manager

**Project:** Prefabricated Steel Trestle — 1200 mm working height

Reference: Dwg. No. Trestle 1200 – C Rev: 0 Sheet 2 of 4

I certify that the trestle shown on this drawing as illustrated below has been tested in accordance with AS/NZS 1576.5:1995, Appendices A and B and complies with the requirement for light duty loading of 2.2 kN per bay as specified by AS/NZS 1576.1:2010, Clause 2.5.3.1.2 (a).