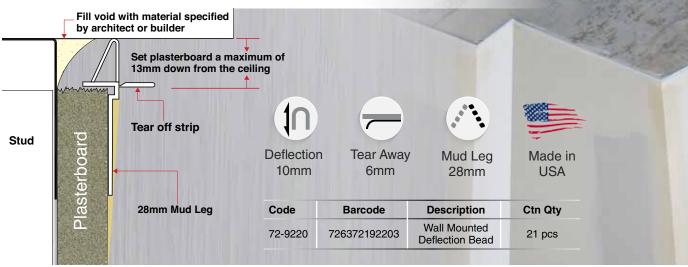

## PROTECT AGAINST STRUCTURAL MOVEMENT

Wall Mounted Deflection Bead is a solution based plastering trim from Trim-Tex. The bead is designed to be installed against a ceiling or concrete deck where structural movement is a possibility and inside corner cracking can occur as a result.

The flexible gasket expands and compresses providing up to a total 10mm deflection. The trim features a 28mm mud leg used to set the bead and a 6mm Tear Away strip which when removed, results in a clean, finished edge minimising both labour and clean up.