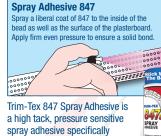

designed to be used to install

Trim-Tex Beads.

**Caulk Application** 

Apply 1 bead of Bostik Xtreme Flex caulk for every 50mm of return

TEARAWAY 🗰 UV STABILISED